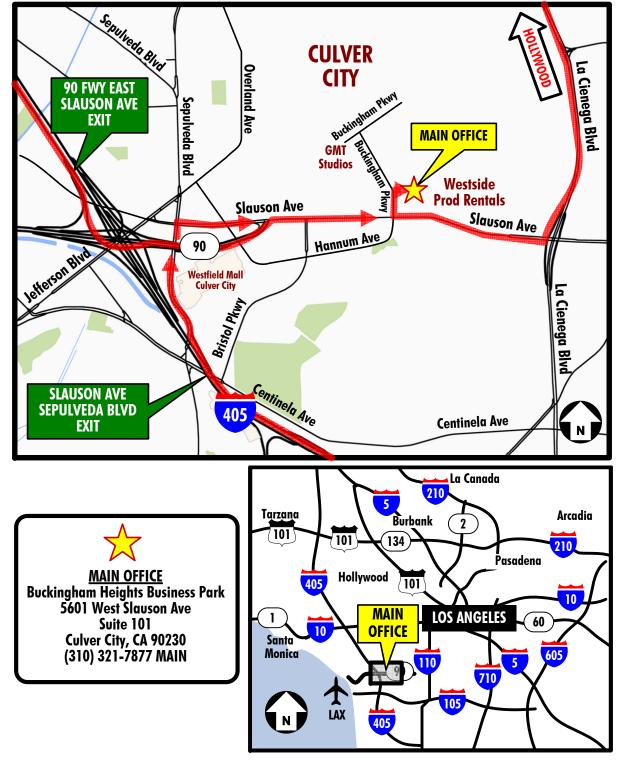

## Westside Production Rentals

# Main Office

- **Directions from the Westside**
- 1. Take the 10 FWY EAST
- 2. To the 405 FWY SOUTH
- 3. Go 3.3 MILES and take the 90 FWY EAST / SLAUSON AVE EXIT
- 4. MERGE onto the 90 FWY EAST
- 5. Go 0.4 MILE and turn RIGHT onto SLAUSON AVE
- 6. Go 0.5 MILE and turn LEFT onto BUCKINGHAM PARKWAY
- 7. Go 200 FEET and turn RIGHT into the 5601 W SLAUSON PARKING LOT We are located in SUITE 101.

#### **Directions from the Valley**

- 1. Take the 101 FWY towards the 405 FWY SOUTH
- 2. Take the 405 FWY SOUTH
- 3. Go 13.3 MILES and take the 90 FWY EAST / SLAUSON AVE EXIT
- 4. MERGE onto the 90 FWY EAST
- 5. Go 0.4 MILE and turn RIGHT onto SLAUSON AVE
- 6. Go 0.5 MILE and turn LEFT onto BUCKINGHAM PARKWAY
- 7. Go 200 FEET and turn RIGHT into the 5601 W SLAUSON PARKING LOT We are located in SUITE 101.

#### **Directions from Hollywood**

- 1. Head WEST on HOLLYWOOD BLVD
- 2. Turn LEFT (SOUTH) onto FAIRFAX AVE
- 3. Go 0.7 MILE and turn RIGHT onto SANTA MONICA BLVD
- 4. Go 0.9 MILE and turn LEFT onto LA CIENEGA BLVD
- 5. Go 7.2 MILES and take the SLAUSON AVE OFF RAMP
- 6. Turn RIGHT onto SLAUSON AVE
- 7. Go 0.6 MILE and turn RIGHT onto BUCKINGHAM PARKWAY
- 8. Go 200 FEET and turn RIGHT into the 5601 W SLAUSON PARKING LOT We are located in SUITE 101.

### **Directions from the South Bay**

- 1. Take the 405 FWY NORTH
- 2. Take the SLAUSON AVE / SEPULVEDA BLVD EXIT
- 3. At the end of the OFF RAMP MERGE onto SEPULVEDA BLVD heading NORTH
- 4. Go 0.6 MILE and turn RIGHT onto SLAUSON AVE
- 5. Go 0.9 MILE and turn LEFT onto BUCKINGHAM PARKWAY
- 6. Go 200 FEET and turn RIGHT into the 5601 W SLAUSON PARKING LOT We are located in SUITE 101.